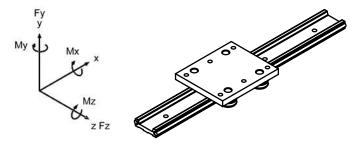

## (3) CARRIAGE STYLES

Each with fixed roller or eccentric adjustable roller options

| LOAD CAPACITY |        |       |        |       |          |       |          |       |          |
|---------------|--------|-------|--------|-------|----------|-------|----------|-------|----------|
| Fy            |        | Fz    |        | Mx    |          | Му    |          | Mz    |          |
| (N)           | (lbs.) | (N)   | (lbs.) | (N-m) | (lbsin.) | (N-m) | (lbsin.) | (N-m) | (lbsin.) |
| 510           | 110    | 1,220 | 270    | 14    | 120      | 31    | 270      | 13    | 110      |