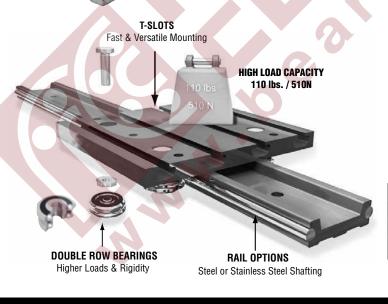

# Low Profile Redi-Rail

## **RRL 34 LINEAR GUIDE COMPONENTS**

Low profile linear guides are ideal for clean room, automation and material handling applications.

- Low profile design 19 mm or 24 mm overall height
- Sealed double row bearings
- Gothic arch rollers increase load capacity
- Fixed or adjustable preloads
- Lightweight aluminum rail with steel or stainless steel shaft options
- FDA compliant version available
- Maximum operating temperatures 80° C (180° F)