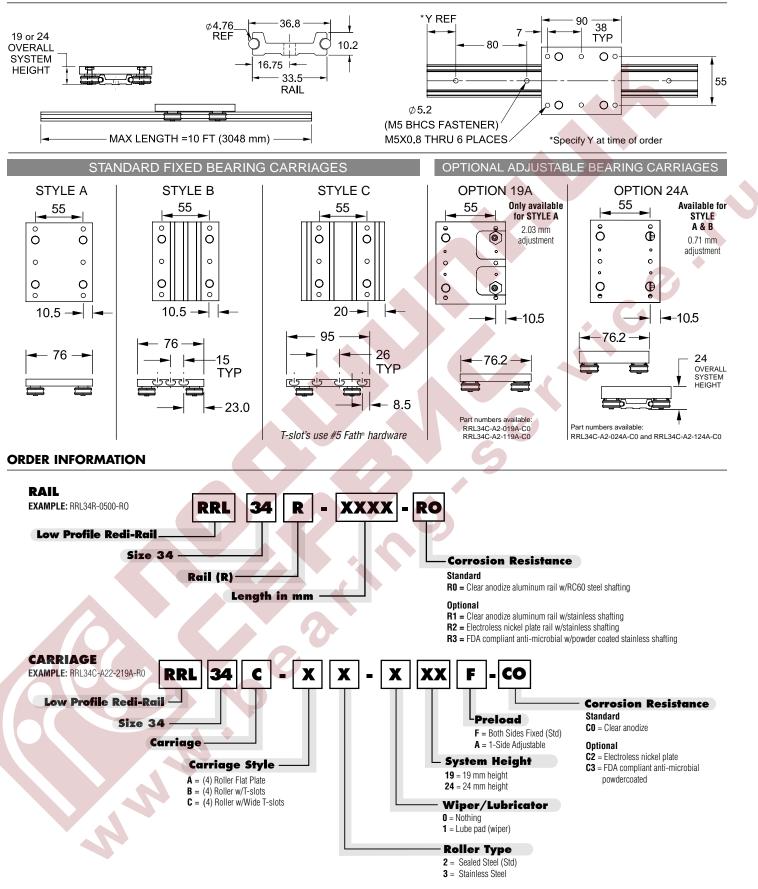

80° C (180° F)

## (3) CARRIAGE STYLES

Each with fixed roller or eccentric adjustable roller options





| LOAD CAPACITY |        |       |        |       |          |       |          |       |          |
|---------------|--------|-------|--------|-------|----------|-------|----------|-------|----------|
| Fy            |        | Fz    |        | Mx    |          | Му    |          | Mz    |          |
| (N)           | (lbs.) | (N)   | (lbs.) | (N-m) | (lbsin.) | (N-m) | (lbsin.) | (N-m) | (lbsin.) |
| 510           | 110    | 1,220 | 270    | 14    | 120      | 31    | 270      | 13    | 110      |

Product information and 2D/3D CAD drawings available for download at **www.pbclinear.com**. For technical & application information call **1-800-729-9048**.



#### **DIMENSIONAL DATA**



### Product information and 2D/3D CAD drawings available for download at **www.pbclinear.com**. For technical & application information call **1-800-729-9048**.



The data and specifications in this publication have been carefully compiled and are believed to be accurate and correct. However, it is the responsibility of the user to determine and ensure the suitability of PBC Linear<sup>®</sup> products for a specific application. PBC Linear<sup>®</sup> only obligation will be to repair or replace without charge, any defective components if returned promptly. No liability is assumed beyond such replacement. Specifications are subject to change without notice. Litcrt\_002 LPRR (Rail & Carriage)\_Rev811